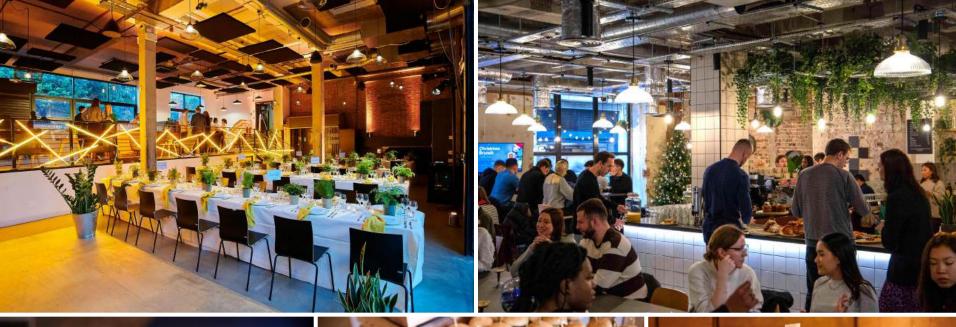

### **Pricing & Availability**

|           | The Loading Bay                                                                        | The Lightwell                                                                        | The Gallery                                                                        |
|-----------|----------------------------------------------------------------------------------------|--------------------------------------------------------------------------------------|------------------------------------------------------------------------------------|
| Timeslots | Cabaret: 60 people<br>Theatre: 100 people<br>Standing: 150 people<br>Size: 2,000 sq ft | Cabaret: 28 people<br>Theatre: 50 people<br>Standing: 50 people<br>Size: 1,250 sq ft | Cabaret: 60 people<br>Theatre: 80 people<br>Standing: 80 people<br>Size: 980 sq ft |
| 9 - 5 PM  | £5,100                                                                                 | £2,100                                                                               | £3,500                                                                             |
| 2 - 10 PM | £5,300                                                                                 | £2,850                                                                               | £4,150                                                                             |
| 6 - 10 PM | £5,100                                                                                 | £1,850                                                                               | £2,400                                                                             |

# We've got you covered

Whatever you're looking for, we've got you covered. Whether it's Christmas-themed decor with fairy lights, festive table settings or Christmas curated music.

If anything takes your fancy or if you need additional support with your questions, please get in touch at <u>events@techspace.co</u> – we'd be happy to help.