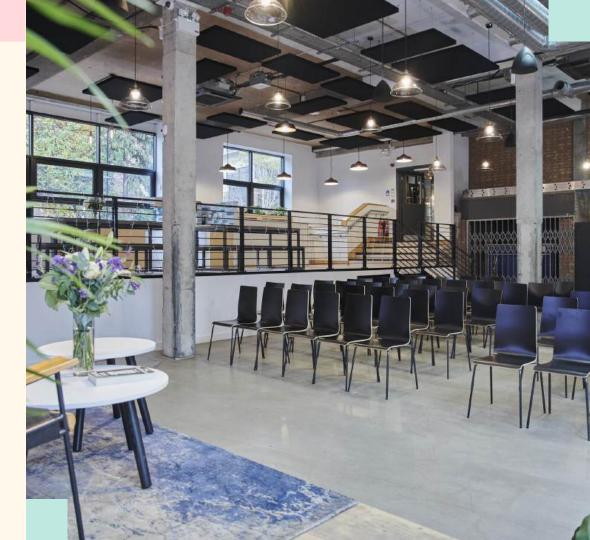

### **Pricing & Availability**

|           | The Loading Bay                                                                        | The Lightwell                                                                        | The Gallery                                                                        |
|-----------|----------------------------------------------------------------------------------------|--------------------------------------------------------------------------------------|------------------------------------------------------------------------------------|
| Timeslots | Cabaret: 60 people<br>Theatre: 100 people<br>Standing: 150 people<br>Size: 2,000 sq ft | Cabaret: 28 people<br>Theatre: 50 people<br>Standing: 50 people<br>Size: 1,250 sq ft | Cabaret: 60 people<br>Theatre: 80 people<br>Standing: 80 people<br>Size: 980 sq ft |
| 9 - 5 PM  | £5,100                                                                                 | £2,100                                                                               | £3,500                                                                             |
| 2 - 10 PM | £5,300                                                                                 | £2,850                                                                               | £4,150                                                                             |
| 6 - 10 PM | £5,100                                                                                 | £1,850                                                                               | £2,400                                                                             |