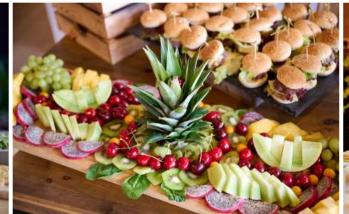

#### **Christmas Dinner**

#### **Yuletide Gourmet Spread**

Starter, main & dessert for £55 + VAT pp A selection of cheese, cold cuts & homemade chutney to begin, followed by a hearty winter Christmas meal & a sweet treat to top it off